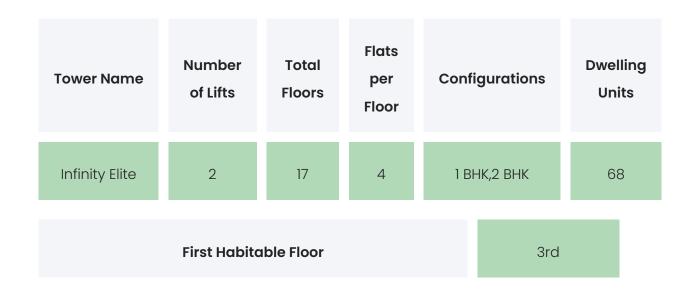

ITIES**

| Time Line                        | Size      | Typography  |
|----------------------------------|-----------|-------------|
| Completed on 31st December, 2021 | 1450 Sqmt | 1 BHK,2 BHK |

#### **Project Amenities**

| Sports  | Kids Play Area,Kids Pool,Gymnasium,Indoor<br>Games Area |
|---------|---------------------------------------------------------|
| Leisure | Sit-out Area                                            |

| Business & Hospitality | Clubhouse                                                                   |
|------------------------|-----------------------------------------------------------------------------|
| Eco Friendly Features  | Waste Segregation,Rain Water<br>Harvesting,Landscaped Gardens,Water Storage |

#### **INFINITY ELITE**

### BUILDING LAYOUT



#### Services & Safety

- Security : Maintenance Staff, Security System / CCTV, Intercom Facility
- Fire Safety : NA
- Sanitation: NA
- Vertical Transportation : NA

#### **INFINITY ELITE**

### FLAT INTERIORS

| RERA Carpet Range   |
|---------------------|
| 206.7 - 232.34 sqft |
| 303.4 - 385 sqft    |
|                     |

| Floor To Ceiling Height | NA |
|-------------------------|----|
| Views Available         | NA |

| Flooring                     | Vitrified Tiles                                      |
|------------------------------|------------------------------------------------------|
| Joinery, Fittings & Fixtures | Sanitary Fittings,Kitchen Platform                   |
| Finishing                    | Laminated flush doors,Double glazed glass<br>windows |
| HVAC Service